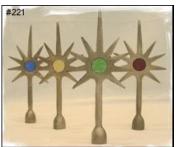

#220 - Aluminum Stars \$39

#221 - 7" Copper Sunburst Tip with Glass \$50

#222 - Large Ball Ring 1" Hole \$7

#223 & 224- Small 5/8" Copper or Aluminum #235 - 18" or 24" Straight Plated Steel Braces \$40, rings \$5