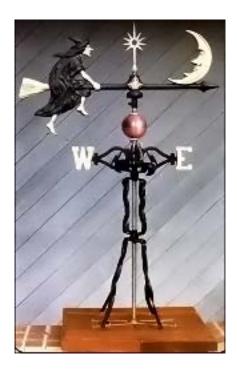

# GLASS TOPPED RODS ARE FOR ORNAMENTAL USE ONLY

#238 \$242.00 42" TALL

#239 \$120.00 22" TALL

#240 \$120.00 22" TALL

#241 \$120.00 22" TALL

#242 \$270.00 36" TALL

#243 - \$450.00 Large witch

29 Pounds of solid Deluxe Casting 50" Tall - Stainless steel Rod, Copper Ball, Tip and Mounting Base with clamp for wire. Hand Painted witch spins with the slightest breeze