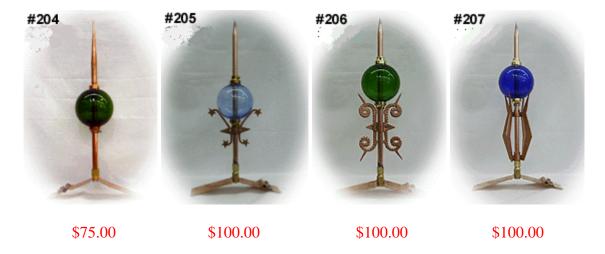

## 16" Copper Lightning rods with Adjustable Base and wire clamp

------Choice of any Color Ball - Ornaments are Cast Aluminum-----