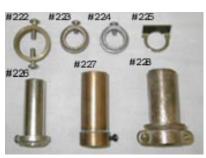

#220 - Aluminum Stars \$39

#221 - 7" Copper Sunburst Tip with Glass \$50

#222 - Large Ball Ring 1" Hole \$7

#223 & 224- Small 5/8" Copper or Aluminum #235 - 18" or 24" Straight Plated Steel Braces \$40, rings \$5

#225 - Top of Ball Retainer \$1.50

#226 - Small 5/8" Ferrule \$10

#227 - Large 7/8" Ferrule \$17

#228 - Large 1" Cast 2 piece Ferrule \$25

#229 - Aluminum NSEW \$65

#230 - 17" Arrow in Copper \$65, in Aluminum \$50