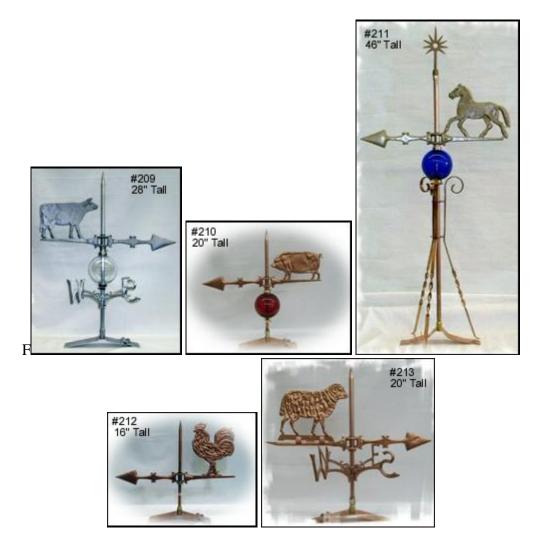

## **ANIMAL RODS**

Animals and NSEW are in Solid Full Bodied Cast Aluminum—Lightning Rod, Tip and Base are in Copper OR Aluminum

(Will ship Rod and Base in copper unless specified).

Arrows are 23" Long. Rods come with Adjustable Base and wire clamp. (#209 Shown in all Aluminum, others are shown with animals painted copper color.

#209 \$175.00 - Cow #210.\$135.00 - Pig #211 \$225.00 - Horse #212.00 \$125.00 - Rooster #213 \$145.00 - Sheep