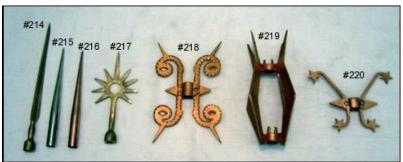

#### REPLACEMENT LIGHTING ROD PARTS

#214 - 11" Bayonet Tip Alum or Cop \$27 #215 & 216 - 8" Bare or Plated Shell Top

#217 - 7" Copper Sunburst Top \$39

#218 - Aluminum Curly \$39 or Copper \$50

#219 - Aluminum crown \$39

#220 - Aluminum Stars \$39

#221 - 7" Copper Sunburst Tip with Glass \$50

#222 - Large Ball Ring 1" Hole \$7

#223 & 224- Small 5/8" Copper or Aluminum #235 - 18" or 24" Straight Plated Steel Braces \$40, rings \$5