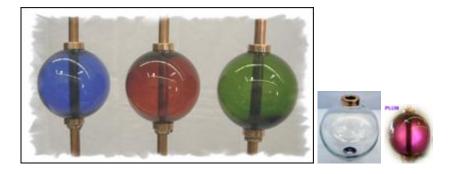

## **GLASS BALLS**

#208 - 4-1/2" GLASS BALLS \$50.00 each

Cobalt Blue - Red - Green - Amber - Amethyst - Plum - Clear - Opaque Blue - Light Blue - White.