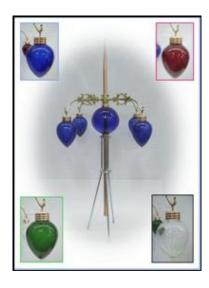

## **GLASS BALLS**

#208 - 4-1/2" GLASS BALLS \$50.00 each

Cobalt Blue - Red - Green - Amber - Amethyst - Plum - Clear - Opaque Blue - Light Blue - White.