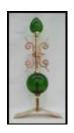

46" Aluminum Lightning Rod

#### \$200.00

With PLAIN plated steel stand and bayonet tip. Choice of colors and any arrow style.