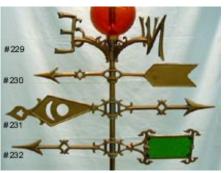

#225 - Top of Ball Retainer \$1.50

#226 - Small 5/8" Ferrule \$10

#227 - Large 7/8" Ferrule \$17

#228 - Large 1" Cast 2 piece Ferrule \$25

#229 - Aluminum NSEW \$65

#230 - 17" Arrow in Copper \$65, in Aluminum \$50

#231 - 22" Kite Arrow in Copper \$80, in Aluminum \$65

#232 - Glass Tail Arrow in Copper \$80, in Aluminum \$65

#233 - Glass Rod Tops \$45

#234 - Glass Pendants Red, Green, Blue or Clear \$50

#235 - Straight Copper Braces \$32, Copper Scroll Braces \$65