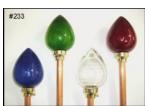

#231 - 22" Kite Arrow in Copper \$80, in Aluminum \$65

#232 - Glass Tail Arrow in Copper \$80, in Aluminum \$65

#233 - Glass Rod Tops \$45

#234 - Glass Pendants Red, Green, Blue or Clear \$50

#235 - Straight Copper Braces \$32, Copper Scroll Braces \$65