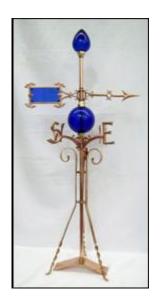

# FANCY LIGHTNING RODS, BALLS AND ORNAMENTS

46" Copper Lightning Rod

\$241.00 - Copper Rod, Stand and Tip.
(NSEW and Glass Tail arrow in Copper Color Aluminum. Choice of colors)