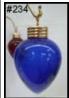

#231 - 22" Kite Arrow in Copper \$80, in Aluminum \$65

#232 - Glass Tail Arrow in Copper \$80, in Aluminum \$65

#233 - Glass Rod Tops \$45

#234 - Glass Pendants Red, Green, Blue or Clear \$50

#235 - Straight Copper Braces \$32, Copper Scroll Braces \$65