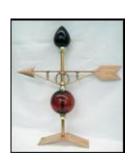

## **36" Economy Lightning Rods**

#### #201 \$79.00 - #202 \$120.00.

36" Copper Lightning Rod with Crimp wire connector at bottom of Rod. Glass Tail Arrow is Aluminum and Spins to show Wind direction. Stand is Plated Steel. Choice of Color Ball and Arrow Glass. Also available with Aluminum Rod.