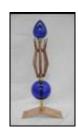

# FANCY LIGHTNING RODS, BALLS AND ORNAMENTS

46" Copper Lightning Rod

\$241.00 - Copper Rod, Stand and Tip.
(NSEW and Glass Tail arrow in Copper Color Aluminum. Choice of colors)