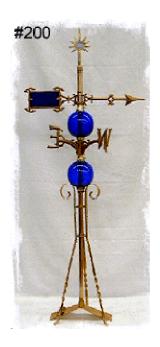

46" Aluminum Lightning Rod

#### \$200.00

With PLAIN plated steel stand and bayonet tip. Choice of colors and any arrow style.