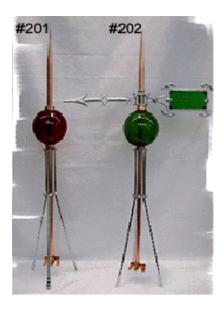

## **36" Economy Lightning Rods**

#### #201 \$79.00 - #202 \$120.00.

36" Copper Lightning Rod with Crimp wire connector at bottom of Rod. Glass Tail Arrow is Aluminum and Spins to show Wind direction. Stand is Plated Steel. Choice of Color Ball and Arrow Glass. Also available with Aluminum Rod.